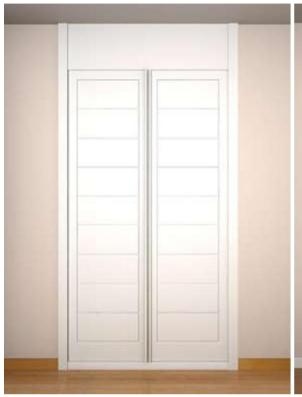

## SLIDE SYSTEM

SLIDE CUPBOARD D-99 MODEL: LAMA A.

SLIDE CUPBOARD D-94, MODEL: TLH5A.

SLIDE CUPBOARD OMEGA D-94, MODEL: CA, WITHOUT SKIRTING.

SLIDE SYSTEM WITH SKIRTING DETAIL.

SLIDE SYSTEM OMEGA WITH SKIRTING DETAIL.