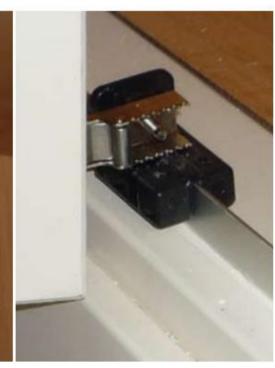

REVERSIBLE HINGE. REGISTERED.

REVERSIBLE LATCH. WITH CLOSE.

«REVERSE» SYSTEM DETAIL.

DETAIL. HEADBOARD MEETING.

# 2. «HIBRIDO» SYSTEM

TRADITIONAL HINGE.

GIM HINGE. REGISTERED.

«HIBRIDO» SYSTEM DETAIL.

DETAIL. HEADBOARD MEETING.

# 3. TRADITIONAL SYSTEM

TRADITIONAL HINGE WITH ORNAMENTAL TIPS. TRADITIONAL HINGE WITHOUT ORNAMENTAL TIPS.

TRADITIONAL SYSTEM DETAIL.

DETAIL. HEADBOARD MEETING.

PUERTA SISTEMA GIMNOVE CON HOJA MODELO C CON MONTANTE.

## «GIMNOVE» SYSTEM

HIDE HINGE.

OPTIONAL MAGNETIC LATCH.

«GIMNOVE» SYSTEM DETAIL.

DETAIL. HEADBOARD MEETING.