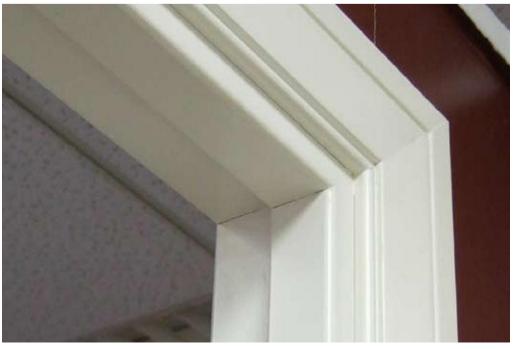

REVERSIBLE HINGE. REGISTERED.

REVERSIBLE LATCH. WITH CLOSE.

«REVERSE» SYSTEM DETAIL.

DETAIL. HEADBOARD MEETING.