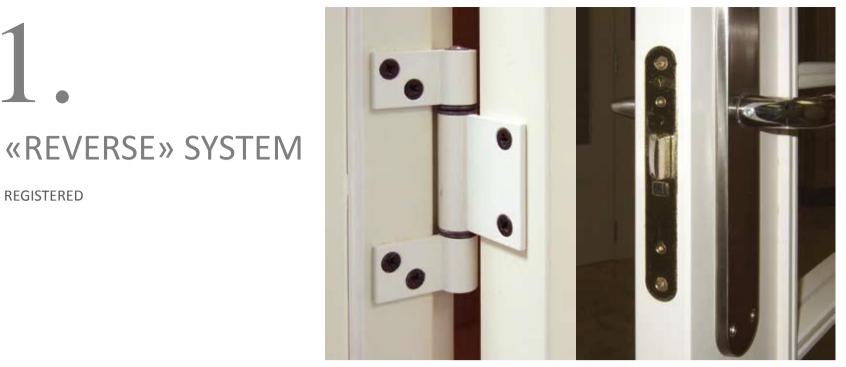

REVERSIBLE HINGE. REGISTERED.

REVERSIBLE LATCH. WITH CLOSE.

«REVERSE» SYSTEM DETAIL.

DETAIL. HEADBOARD MEETING.