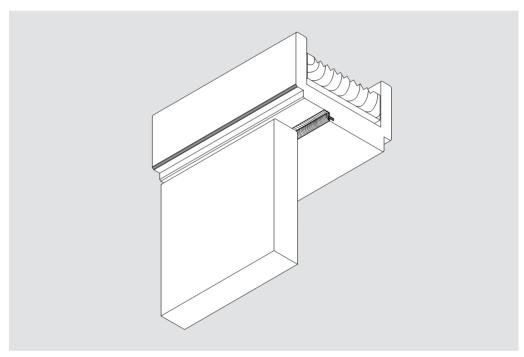

REVERSIBLE HINGE. REGISTERED.

REVERSIBLE LATCH. WITH CLOSE.

«REVERSE» SYSTEM DETAIL.

DETAIL. HEADBOARD MEETING.