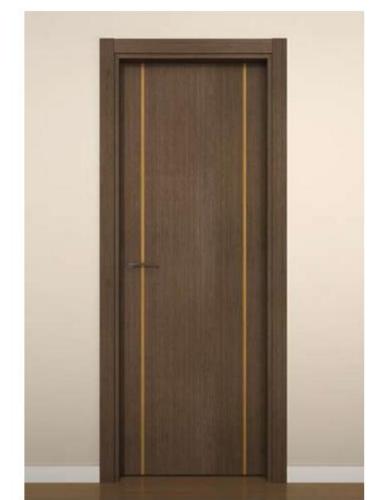

oors.
- Fire resistant doors. EI-30 and EI-60.

For finished carpentry we employ:

- Natural wood varnished in its color. Industrial line. Matte or Satin.
- Timber in natural veneer or recomposed varnished in its color. Industrial line. Matte or Satin.
- Lacquered, with six hands processing. Industrial line.
- Melamine boards.
- Based phenolics boards.
- Steel, aluminum or brass.
- Combinations of them.

GUILLEN offers complete woodwork series with standardized measures, but as a manufacturer specialized in new and rehabilitation built project, we adapt our measures to the needs of each client.













TL8v





ALH5





NLR6m NLR2mv











NLR3bm



NLD2mvc





Y2V





RL2v

RL3

Y2











BR2v









BF2 BF3





TCH5





NCD2vc



NCR3a



NCR6



NCR2I



NCR2v







GC2





ACH4 RCT1v









RCT1vc







TIC2H5





TC2H5 RC3v





MLH5





TLV3 RC1v