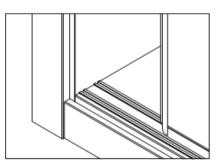

## SLIDE SYSTEM

SLIDE CUPBOARD D-99 MODEL: LAMA A.

SLIDE CUPBOARD D-94, MODEL: TLH5A.

SLIDE CUPBOARD OMEGA D-94, MODEL: CA, WITHOUT SKIRTING.

SLIDE SYSTEM WITH SKIRTING DETAIL.

SLIDE SYSTEM OMEGA WITH SKIRTING DETAIL.

SLIDE SYSTEM OMEGA WITHOUT SKIRTING DETAIL.

SLIDE SYSTEM TOP RAIL DETAIL.

SLIDE SYSTEM OMEGA TOP RAIL DETAIL.

FOLDABLE CUPBOARD D-94 - MODELLA.