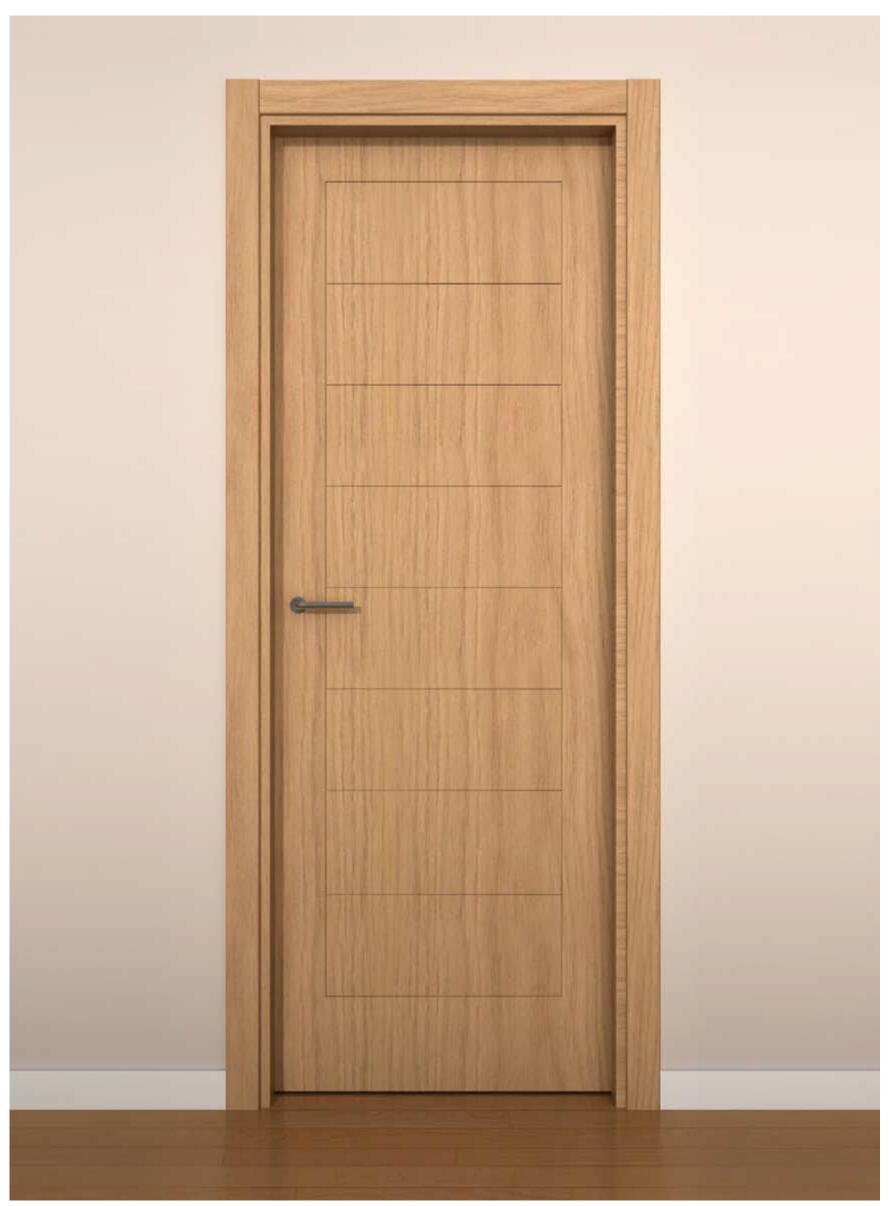

#### FOLDABLE SYSTEM WITH SKIRTING DETAIL.

FOLDABLE SYSTEM WITHOUT SKIRTING DETAIL.

TOP IRON FITTINGS FOLDABLE CUPBOARD DETAIL.

BOTTOM IRON FITTINGS FOLDABLE CUPBOARD DETAIL.

Show the door as an example, but you should always keep in mind that a family is complete, ie there blind and glass doors, windows, 1 or 2 leaves, and all kinds of cupboards to match the model set:

- Entrance doors.
- Interior doors.
- Cupboards.
- Technical doors.
- Armored doors.
- Security doors.
- Acoustic doors.
- Leaded doors.
- Fire resistant doors. EI-30 and EI-60.

For finished carpentry we employ:

- Natural wood varnished in its color. Industrial line. Matte or Satin.
- Timber in natural veneer or recomposed varnished in its color. Industrial line. Matte or Satin.
- Lacquered, with six hands processing. Industrial line.
- Melamine boards.
- Based phenolics boards.
- Steel, aluminum or brass.
- Combinations of them.