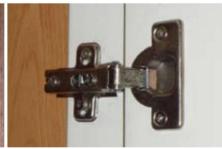

# 2. «HIBRIDO» SYSTEM

TRADITIONAL HINGE.

GIM HINGE. REGISTERED.

«HIBRIDO» SYSTEM DETAIL.

DETAIL. HEADBOARD MEETING.