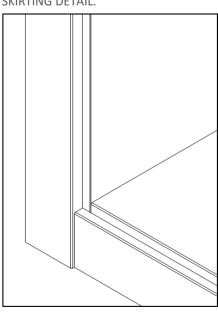

GAMA SWING CUPBOARD WITHOUT SKIRTING DETAIL.

BETA SWING CUPBOARD WITHOUT SKIRTING DETAIL

GAMA SWING CUPBOARD WITH SKIRTING DETAIL.

ARMARIO CORREDERA D-94 MODELO COMBI A.

## SLIDE SYSTEM

SLIDE CUPBOARD D-99 MODEL: LAMA A.

SLIDE CUPBOARD D-94, MODEL: TLH5A.

SLIDE CUPBOARD OMEGA D-94, MODEL: CA, WITHOUT SKIRTING.

SLIDE SYSTEM WITH SKIRTING DETAIL.

SLIDE SYSTEM OMEGA WITH SKIRTING DETAIL.