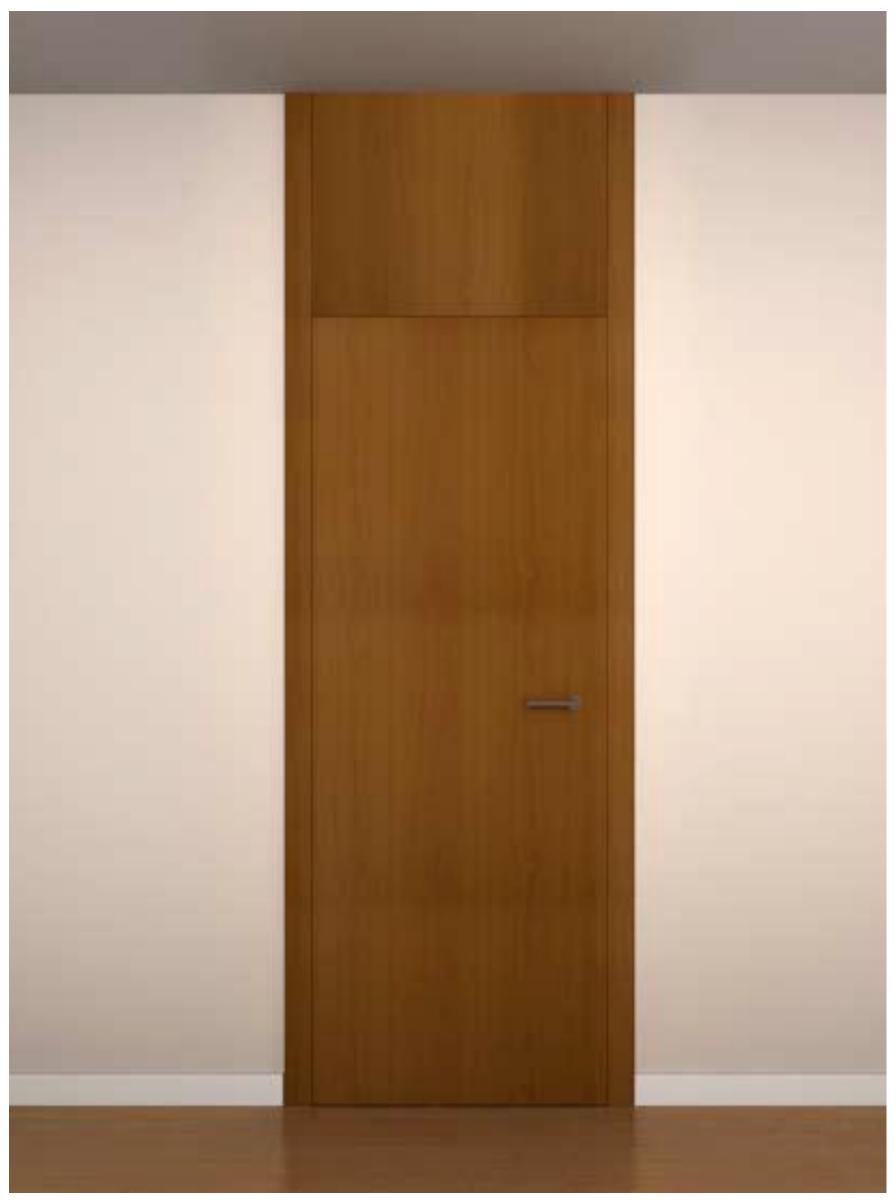

#### FOLDABLE SYSTEM WITH SKIRTING DETAIL.

FOLDABLE SYSTEM WITHOUT SKIRTING DETAIL.

TOP IRON FITTINGS FOLDABLE CUPBOARD DETAIL.

BOTTOM IRON FITTINGS FOLDABLE CUPBOARD DETAIL.

Show the door as an example, but you should always keep in mind that a family is complete, ie there blind and glass doors, windows, 1 or 2 leaves, and all kinds of cupboards to match the model set:

- Entrance doors.
- Interior doors.
- Cupboards.
- Technical doors.
- Armored doors.
- Security doors.
- Acoustic doors.
- Leaded doors.
- Fire resistant doors. EI-30 and EI-60.

For finished carpentry we employ: