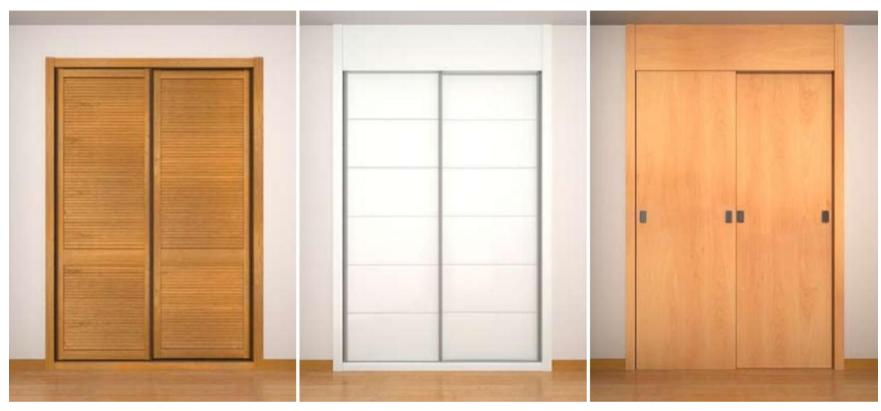

## SLIDE SYSTEM

SLIDE CUPBOARD D-99 MODEL: LAMA A.

SLIDE CUPBOARD D-94, MODEL: TLH5A.

SLIDE CUPBOARD OMEGA D-94, MODEL: CA, WITHOUT SKIRTING.

SLIDE SYSTEM WITH SKIRTING DETAIL.

SLIDE SYSTEM OMEGA WITH SKIRTING DETAIL.