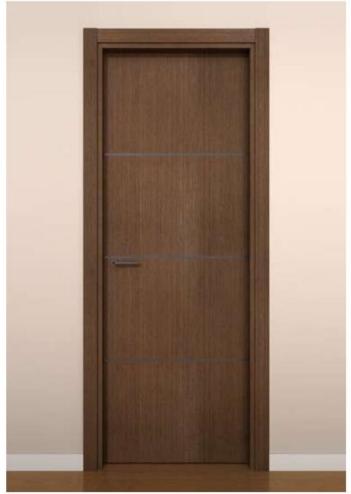

Fire resistant doors. EI-30 and EI-60.

For finished carpentry we employ:

- Natural wood varnished in its color. Industrial line. Matte or Satin.
- Timber in natural veneer or recomposed varnished in its color. Industrial line. Matte or Satin.
- Lacquered, with six hands processing. Industrial line.
- Melamine boards.
- Based phenolics boards.
- Steel, aluminum or brass.
- Combinations of them.

GUILLEN offers complete woodwork series with standardized measures, but as a manufacturer specialized in new and rehabilitation built project, we adapt our measures to the needs of each client.













TL8v





ALH5





NLR6m NLR2mv











NLR3bm



NLD2mvc





Y2V





RL2v

RL3

Y2











BR2v









BF2 BF3





TCH5





NCD2vc



NCR3a



NCR6



NCR2I



NCR2v







GC2





ACH4 RCT1v









RCT1vc







TIC2H5





TC2H5 RC3v





MLH5





TLV3 RC1v