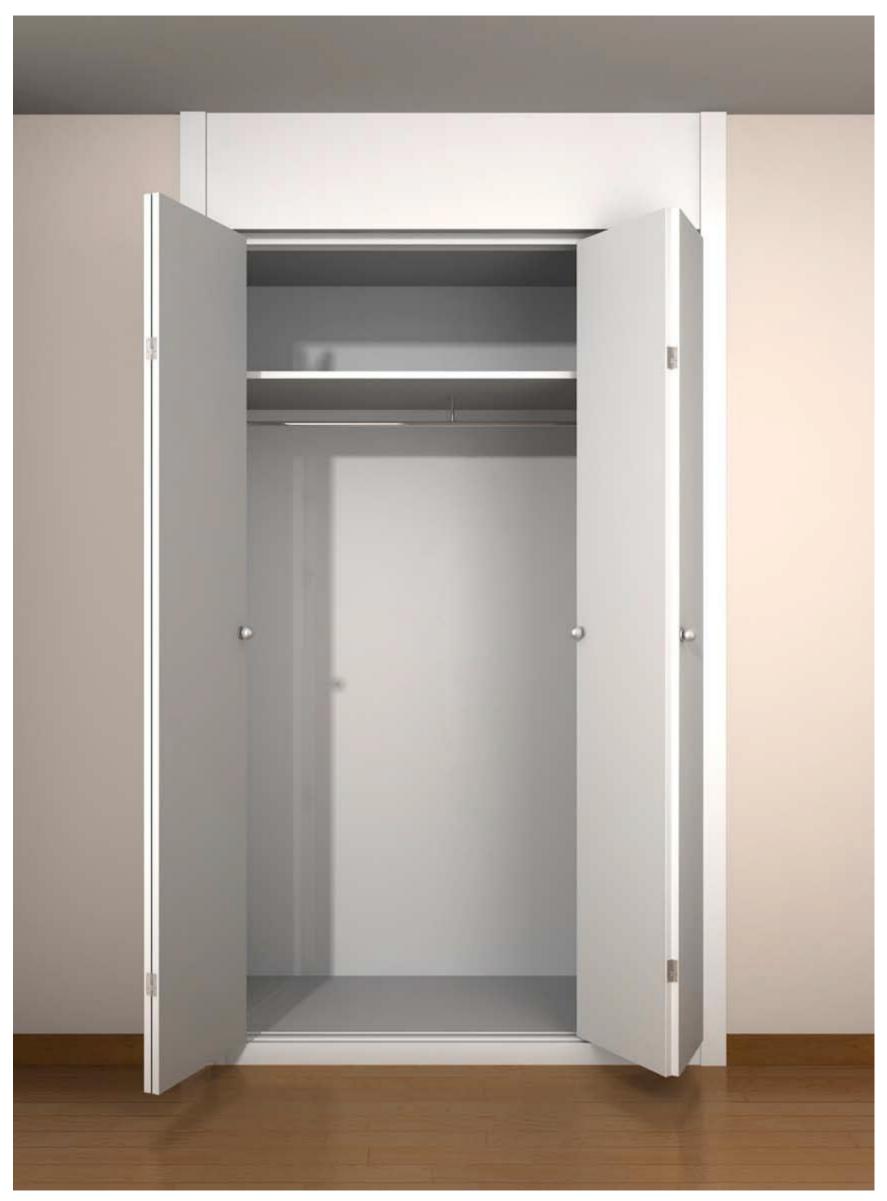

### **SWING SYSTEM**

SWING CUPBOARD GAMA D-94 - MODEL: TL8A.

SWING CUPBOARD BETA D-99, WITHOUT SKIRTING , MODEL: CC.

AUTOMATIC HINGE FOR GAMA SWING CUPBOARD .

TRADITIONAL HINGE FOR BETA SWING CUPBOARD.

AUTOMATIC HINGE FOR DELTA SWING CUPBOARD.

GAMA SWING CUPBOARD WITHOUT SKIRTING DETAIL.

BETA SWING CUPBOARD WITHOUT SKIRTING DETAIL

GAMA SWING CUPBOARD WITH SKIRTING DETAIL.

ARMARIO CORREDERA D-94 MODELO COMBI A.