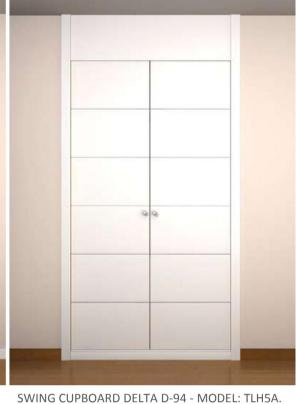

## SLIDE SYSTEM

SLIDE CUPBOARD D-99 MODEL: LAMA A.

SLIDE CUPBOARD D-94, MODEL: TLH5A.

SLIDE CUPBOARD OMEGA D-94, MODEL: CA, WITHOUT SKIRTING.

SLIDE SYSTEM WITH SKIRTING DETAIL.

SLIDE SYSTEM OMEGA WITH SKIRTING DETAIL.