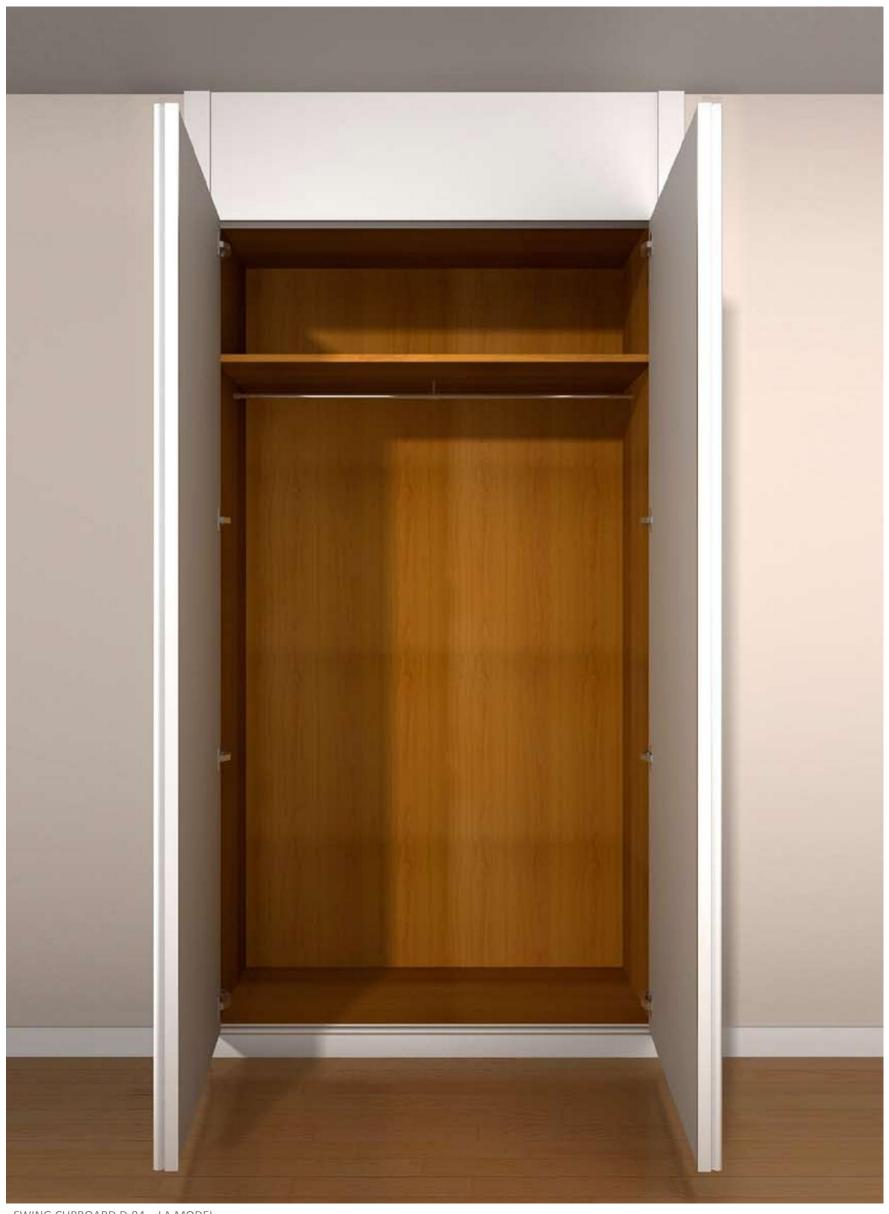

### **SWING SYSTEM**

SWING CUPBOARD GAMA D-94 - MODEL: TL8A.

SWING CUPBOARD BETA D-99, WITHOUT SKIRTING , MODEL: CC.

AUTOMATIC HINGE FOR GAMA SWING CUPBOARD .

TRADITIONAL HINGE FOR BETA SWING CUPBOARD.

AUTOMATIC HINGE FOR DELTA SWING CUPBOARD.