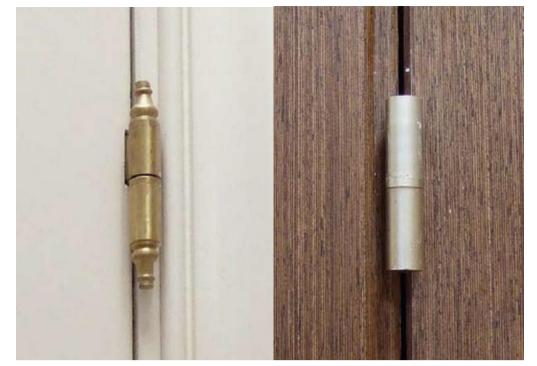

# 2. «HIBRIDO» SYSTEM

TRADITIONAL HINGE.

GIM HINGE. REGISTERED.

«HIBRIDO» SYSTEM DETAIL.

DETAIL. HEADBOARD MEETING.

# 3. TRADITIONAL SYSTEM

TRADITIONAL HINGE WITH ORNAMENTAL TIPS. TRADITIONAL HINGE WITHOUT ORNAMENTAL TIPS.

TRADITIONAL SYSTEM DETAIL.

DETAIL. HEADBOARD MEETING.

PUERTA SISTEMA GIMNOVE CON HOJA MODELO C CON MONTANTE.