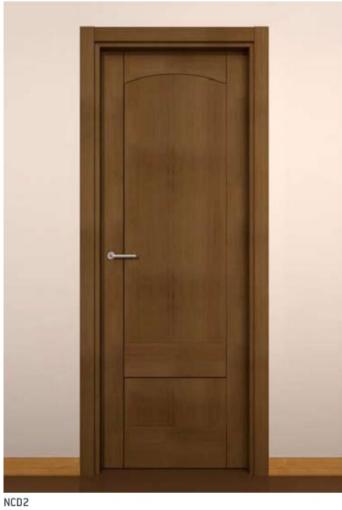

ors.
- Security doors.
- Acoustic doors.
- Leaded doors.
- Fire resistant doors. EI-30 and EI-60.

For finished carpentry we employ:

- Natural wood varnished in its color. Industrial line. Matte or Satin.
- Timber in natural veneer or recomposed varnished in its color. Industrial line. Matte or Satin.
- Lacquered, with six hands processing. Industrial line.
- Melamine boards.
- Based phenolics boards.
- Steel, aluminum or brass.
- Combinations of them.

GUILLEN offers complete woodwork series with standardized measures, but as a manufacturer specialized in new and rehabilitation built project, we adapt our measures to the needs of each client.













TL8v





ALH5





NLR6m NLR2mv











NLR3bm



NLD2mvc





Y2V





RL2v

RL3

Y2











BR2v









BF2 BF3





TCH5





NCD2vc



NCR3a



NCR6



NCR2I



NCR2v







GC2





ACH4 RCT1v









RCT1vc







TIC2H5





TC2H5 RC3v





MLH5





TLV3 RC1v