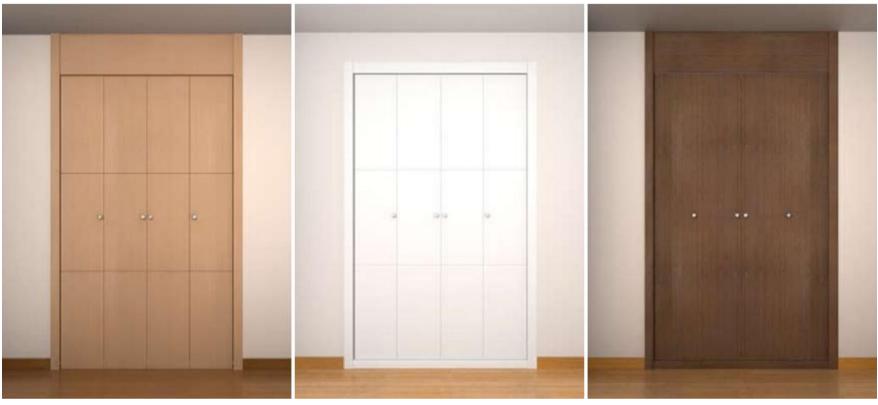

### **SWING SYSTEM**

SWING CUPBOARD GAMA D-94 - MODEL: TL8A.

SWING CUPBOARD BETA D-99, WITHOUT SKIRTING , MODEL: CC.

AUTOMATIC HINGE FOR GAMA SWING CUPBOARD .

TRADITIONAL HINGE FOR BETA SWING CUPBOARD.

AUTOMATIC HINGE FOR DELTA SWING CUPBOARD.

GAMA SWING CUPBOARD WITHOUT SKIRTING DETAIL.

BETA SWING CUPBOARD WITHOUT SKIRTING DETAIL

GAMA SWING CUPBOARD WITH SKIRTING DETAIL.

ARMARIO CORREDERA D-94 MODELO COMBI A.

## SLIDE SYSTEM

SLIDE CUPBOARD D-99 MODEL: LAMA A.

SLIDE CUPBOARD D-94, MODEL: TLH5A.

SLIDE CUPBOARD OMEGA D-94, MODEL: CA, WITHOUT SKIRTING.

SLIDE SYSTEM WITH SKIRTING DETAIL.

SLIDE SYSTEM OMEGA WITH SKIRTING DETAIL.