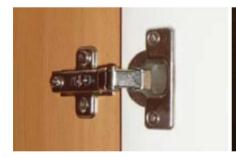

### **SWING SYSTEM**

SWING CUPBOARD GAMA D-94 - MODEL: TL8A.

SWING CUPBOARD BETA D-99, WITHOUT SKIRTING , MODEL: CC.

AUTOMATIC HINGE FOR GAMA SWING CUPBOARD .

TRADITIONAL HINGE FOR BETA SWING CUPBOARD.

AUTOMATIC HINGE FOR DELTA SWING CUPBOARD.