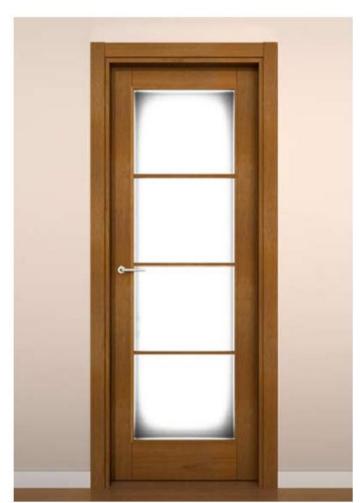

EI-30 and EI-60.

For finished carpentry we employ:

- Natural wood varnished in its color. Industrial line. Matte or Satin.
- Timber in natural veneer or recomposed varnished in its color. Industrial line. Matte or Satin.
- Lacquered, with six hands processing. Industrial line.
- Melamine boards.
- Based phenolics boards.
- Steel, aluminum or brass.
- Combinations of them.

GUILLEN offers complete woodwork series with standardized measures, but as a manufacturer specialized in new and rehabilitation built project, we adapt our measures to the needs of each client.













TL8v





ALH5





NLR6m NLR2mv











NLR3bm



NLD2mvc





Y2V





RL2v

RL3

Y2











BR2v









BF2 BF3





TCH5





NCD2vc



NCR3a



NCR6



NCR2I



NCR2v







GC2





ACH4 RCT1v









RCT1vc







TIC2H5





TC2H5 RC3v





MLH5





TLV3 RC1v