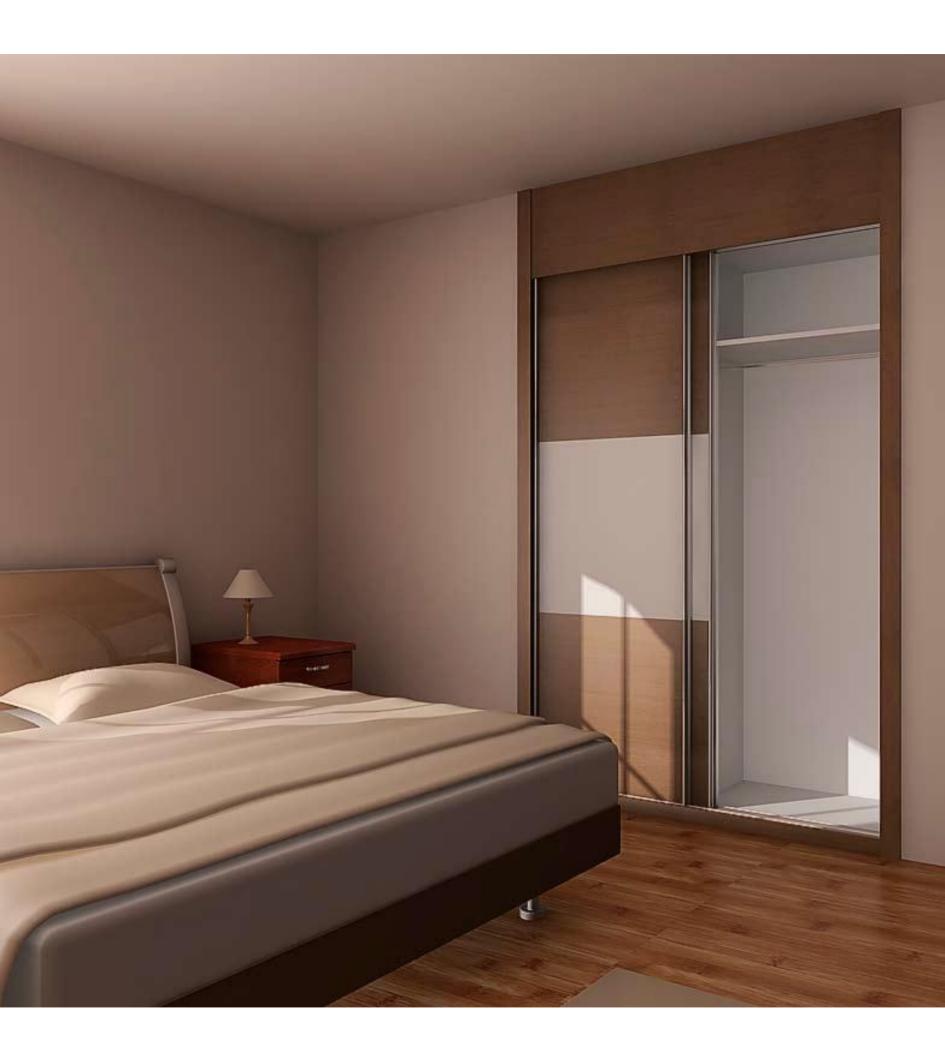

## SLIDE SYSTEM

SLIDE CUPBOARD D-99 MODEL: LAMA A.

SLIDE CUPBOARD D-94, MODEL: TLH5A.

SLIDE CUPBOARD OMEGA D-94, MODEL: CA, WITHOUT SKIRTING.

SLIDE SYSTEM WITH SKIRTING DETAIL.

SLIDE SYSTEM OMEGA WITH SKIRTING DETAIL.