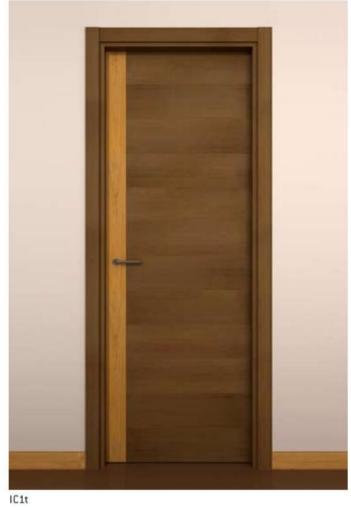

ors. EI-30 and EI-60.

For finished carpentry we employ:

- Natural wood varnished in its color. Industrial line. Matte or Satin.
- Timber in natural veneer or recomposed varnished in its color. Industrial line. Matte or Satin.
- Lacquered, with six hands processing. Industrial line.
- Melamine boards.
- Based phenolics boards.
- Steel, aluminum or brass.
- Combinations of them.

GUILLEN offers complete woodwork series with standardized measures, but as a manufacturer specialized in new and rehabilitation built project, we adapt our measures to the needs of each client.













TL8v





ALH5





NLR6m NLR2mv











NLR3bm



NLD2mvc





Y2V





RL2v

RL3

Y2











BR2v









BF2 BF3





TCH5





NCD2vc



NCR3a



NCR6



NCR2I



NCR2v







GC2





ACH4 RCT1v









RCT1vc







TIC2H5





TC2H5 RC3v





MLH5





TLV3 RC1v