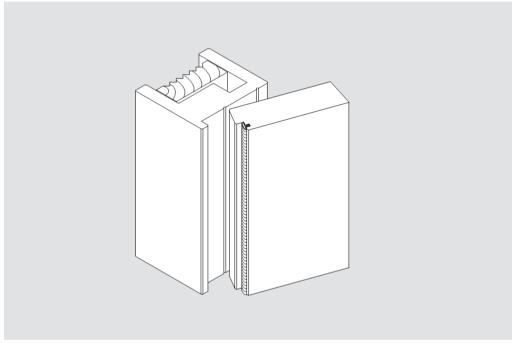

## «GIMNOVE» SYSTEM

HIDE HINGE.

OPTIONAL MAGNETIC LATCH.

«GIMNOVE» SYSTEM DETAIL.

DETAIL. HEADBOARD MEETING.