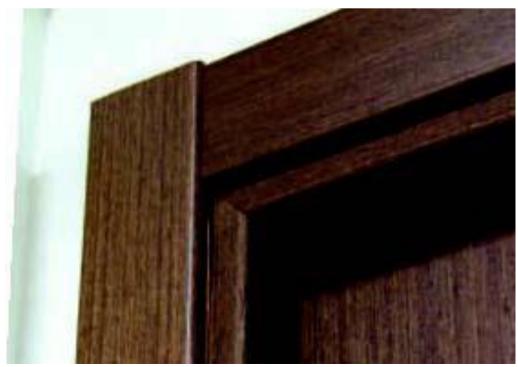

# 3. TRADITIONAL SYSTEM

TRADITIONAL HINGE WITH ORNAMENTAL TIPS. TRADITIONAL HINGE WITHOUT ORNAMENTAL TIPS.

TRADITIONAL SYSTEM DETAIL.

DETAIL. HEADBOARD MEETING.

PUERTA SISTEMA GIMNOVE CON HOJA MODELO C CON MONTANTE.