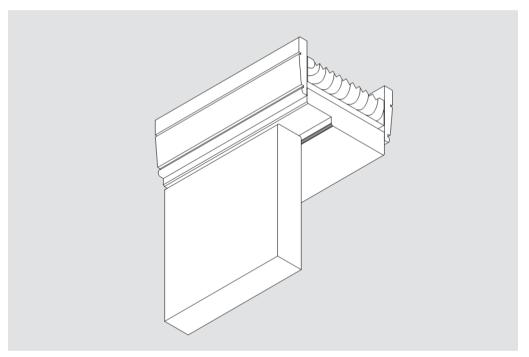

REVERSIBLE HINGE. REGISTERED.

REVERSIBLE LATCH. WITH CLOSE.

«REVERSE» SYSTEM DETAIL.

DETAIL. HEADBOARD MEETING.