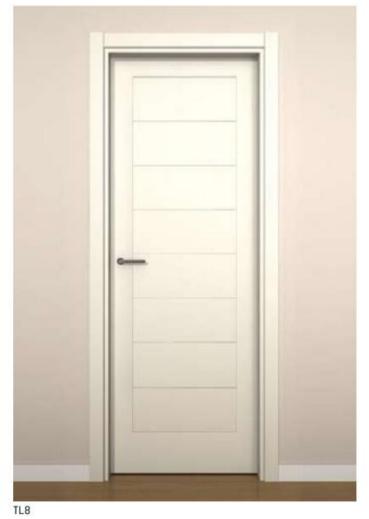

#### FOLDABLE SYSTEM WITH SKIRTING DETAIL.

FOLDABLE SYSTEM WITHOUT SKIRTING DETAIL.

TOP IRON FITTINGS FOLDABLE CUPBOARD DETAIL.

BOTTOM IRON FITTINGS FOLDABLE CUPBOARD DETAIL.

Show the door as an example, but you should always keep in mind that a family is complete, ie there blind and glass doors, windows, 1 or 2 leaves, and all kinds of cupboards to match the model set:

GUILLEN offers complete woodwork series with standardized measures, but as a manufacturer specialized in new and rehabilitation built project, we adapt our measures to the needs of each client.

TL8v

ALH5