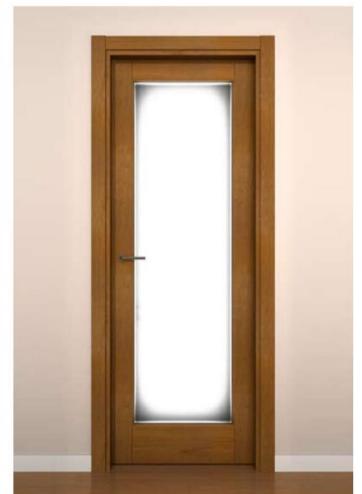

ire resistant doors. EI-30 and EI-60.

For finished carpentry we employ:

- Natural wood varnished in its color. Industrial line. Matte or Satin.
- Timber in natural veneer or recomposed varnished in its color. Industrial line. Matte or Satin.
- Lacquered, with six hands processing. Industrial line.
- Melamine boards.
- Based phenolics boards.
- Steel, aluminum or brass.
- Combinations of them.

GUILLEN offers complete woodwork series with standardized measures, but as a manufacturer specialized in new and rehabilitation built project, we adapt our measures to the needs of each client.













TL8v





ALH5





NLR6m NLR2mv











NLR3bm



NLD2mvc





Y2V





RL2v

RL3

Y2











BR2v









BF2 BF3





TCH5





NCD2vc



NCR3a



NCR6



NCR2I



NCR2v







GC2





ACH4 RCT1v









RCT1vc







TIC2H5





TC2H5 RC3v





MLH5





TLV3 RC1v