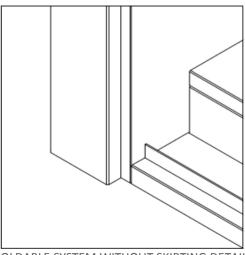

## **FOLDABLE SYSTEM**

FOLDABLE CUPBOARD D-94, MODEL TCH2A, WITHOUT SKIRTING.

FOLDABLE CUPBOARD D-99, MODEL TLH2A.

FOLDABLE CUPBOARD D-94, MODEL TCA.

#### FOLDABLE SYSTEM WITH SKIRTING DETAIL.

FOLDABLE SYSTEM WITHOUT SKIRTING DETAIL.

TOP IRON FITTINGS FOLDABLE CUPBOARD DETAIL.

BOTTOM IRON FITTINGS FOLDABLE CUPBOARD DETAIL.

Show the door as an example, but you should always keep in mind that a family is complete, ie there blind and glass doors, windows, 1 or 2 leaves, and all kinds of cupboards to match the model set: