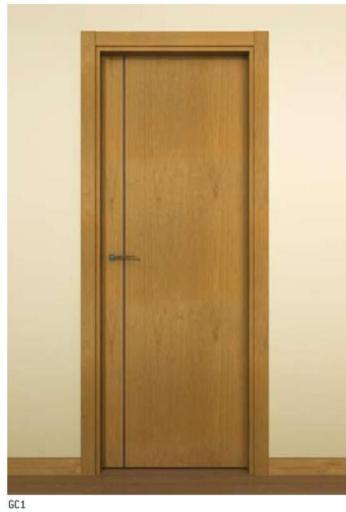

doors.
- Fire resistant doors. EI-30 and EI-60.

For finished carpentry we employ:

- Natural wood varnished in its color. Industrial line. Matte or Satin.
- Timber in natural veneer or recomposed varnished in its color. Industrial line. Matte or Satin.
- Lacquered, with six hands processing. Industrial line.
- Melamine boards.
- Based phenolics boards.
- Steel, aluminum or brass.
- Combinations of them.

GUILLEN offers complete woodwork series with standardized measures, but as a manufacturer specialized in new and rehabilitation built project, we adapt our measures to the needs of each client.













TL8v





ALH5





NLR6m NLR2mv











NLR3bm



NLD2mvc





Y2V





RL2v

RL3

Y2











BR2v









BF2 BF3





TCH5





NCD2vc



NCR3a



NCR6



NCR2I



NCR2v







GC2





ACH4 RCT1v









RCT1vc







TIC2H5





TC2H5 RC3v





MLH5





TLV3 RC1v