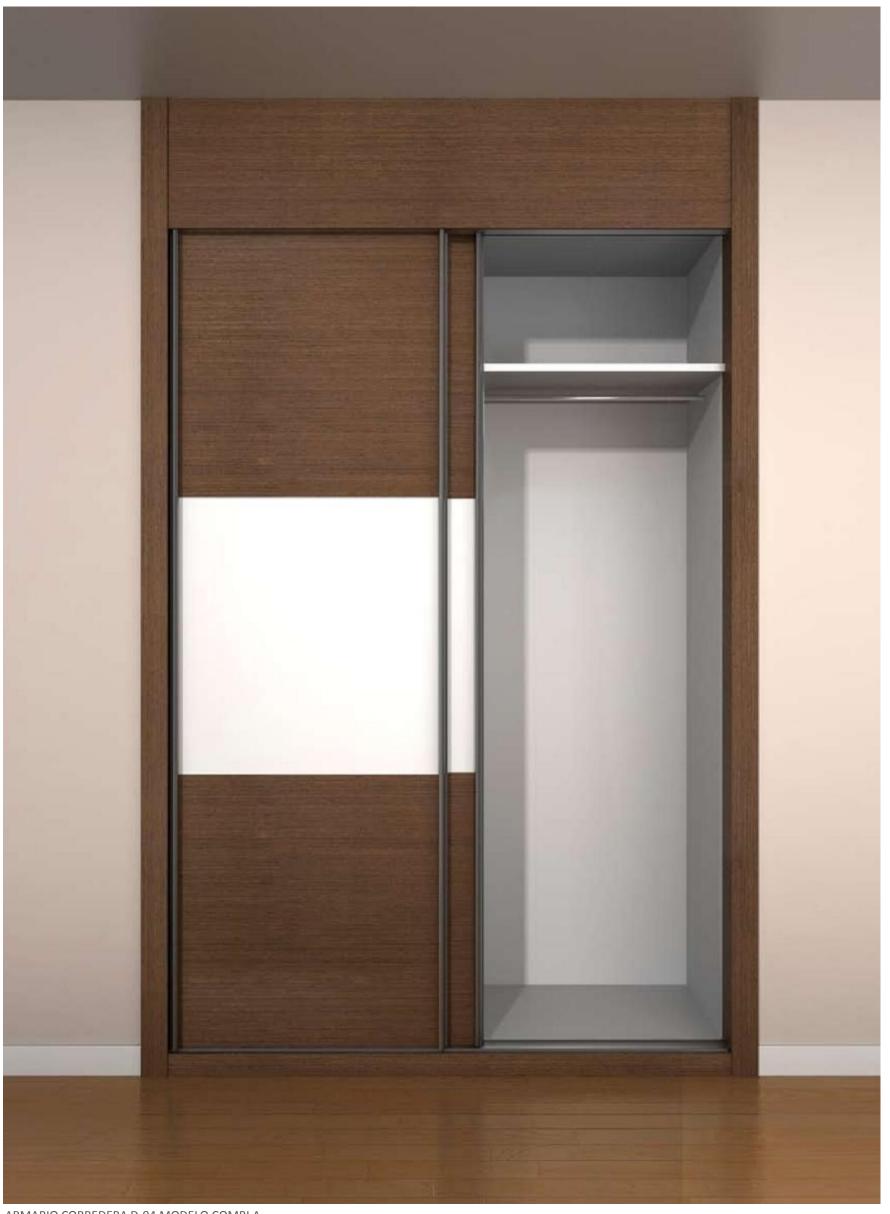

GAMA SWING CUPBOARD WITHOUT SKIRTING DETAIL.

BETA SWING CUPBOARD WITHOUT SKIRTING DETAIL

GAMA SWING CUPBOARD WITH SKIRTING DETAIL.

ARMARIO CORREDERA D-94 MODELO COMBI A.