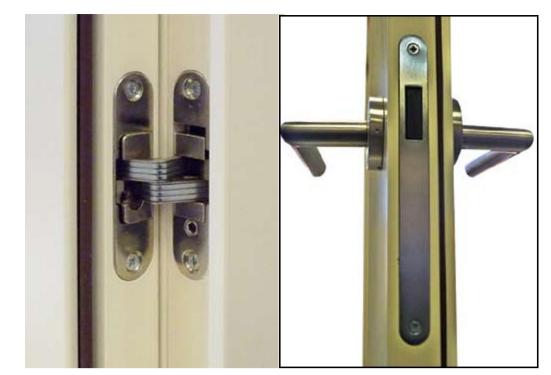

# 2. «HIBRIDO» SYSTEM

TRADITIONAL HINGE.

GIM HINGE. REGISTERED.

«HIBRIDO» SYSTEM DETAIL.

DETAIL. HEADBOARD MEETING.

## «GIMNOVE» SYSTEM

HIDE HINGE.

OPTIONAL MAGNETIC LATCH.

«GIMNOVE» SYSTEM DETAIL.

DETAIL. HEADBOARD MEETING.