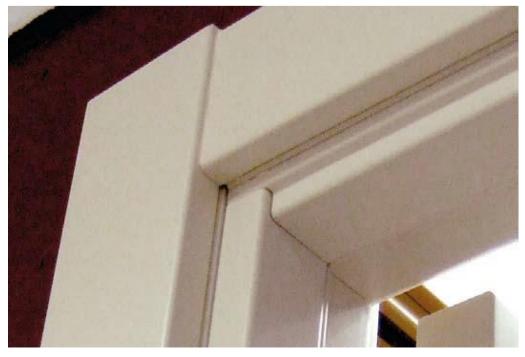

REVERSIBLE HINGE. REGISTERED.

REVERSIBLE LATCH. WITH CLOSE.

«REVERSE» SYSTEM DETAIL.

DETAIL. HEADBOARD MEETING.

# 2. «HIBRIDO» SYSTEM

TRADITIONAL HINGE.

GIM HINGE. REGISTERED.

«HIBRIDO» SYSTEM DETAIL.

DETAIL. HEADBOARD MEETING.

# 3. TRADITIONAL SYSTEM

TRADITIONAL HINGE WITH ORNAMENTAL TIPS. TRADITIONAL HINGE WITHOUT ORNAMENTAL TIPS.

TRADITIONAL SYSTEM DETAIL.

DETAIL. HEADBOARD MEETING.

PUERTA SISTEMA GIMNOVE CON HOJA MODELO C CON MONTANTE.

## «GIMNOVE» SYSTEM

HIDE HINGE.

OPTIONAL MAGNETIC LATCH.

«GIMNOVE» SYSTEM DETAIL.

DETAIL. HEADBOARD MEETING.