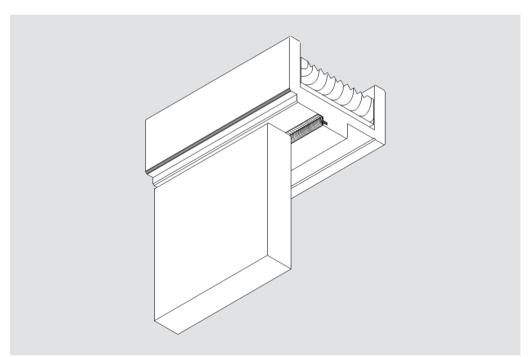

REVERSIBLE HINGE. REGISTERED.

REVERSIBLE LATCH. WITH CLOSE.

«REVERSE» SYSTEM DETAIL.

DETAIL. HEADBOARD MEETING.