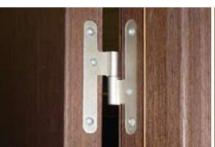

REVERSIBLE HINGE. REGISTERED.

REVERSIBLE LATCH. WITH CLOSE.

«REVERSE» SYSTEM DETAIL.

DETAIL. HEADBOARD MEETING.