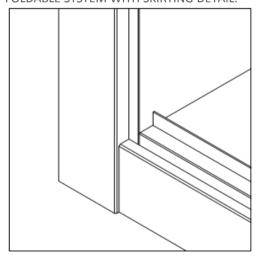

## **FOLDABLE SYSTEM**

FOLDABLE CUPBOARD D-94, MODEL TCH2A, WITHOUT SKIRTING.

FOLDABLE CUPBOARD D-99, MODEL TLH2A.

FOLDABLE CUPBOARD D-94, MODEL TCA.

#### FOLDABLE SYSTEM WITH SKIRTING DETAIL.

FOLDABLE SYSTEM WITHOUT SKIRTING DETAIL.

TOP IRON FITTINGS FOLDABLE CUPBOARD DETAIL.

BOTTOM IRON FITTINGS FOLDABLE CUPBOARD DETAIL.

Show the door as an example, but you should always keep in mind that a family is complete, ie there blind and glass doors, windows, 1 or 2 leaves, and all kinds of cupboards to match the model set: