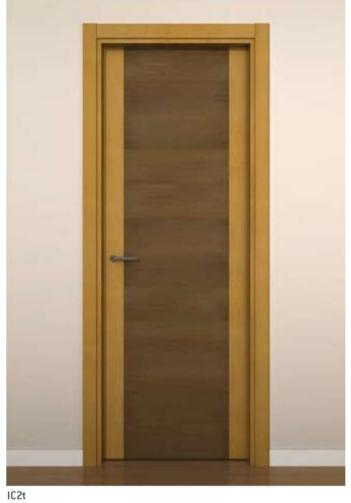

doors. EI-30 and EI-60.

For finished carpentry we employ:

- Natural wood varnished in its color. Industrial line. Matte or Satin.
- Timber in natural veneer or recomposed varnished in its color. Industrial line. Matte or Satin.
- Lacquered, with six hands processing. Industrial line.
- Melamine boards.
- Based phenolics boards.
- Steel, aluminum or brass.
- Combinations of them.

GUILLEN offers complete woodwork series with standardized measures, but as a manufacturer specialized in new and rehabilitation built project, we adapt our measures to the needs of each client.













TL8v





ALH5





NLR6m NLR2mv











NLR3bm



NLD2mvc





Y2V





RL2v

RL3

Y2











BR2v









BF2 BF3





TCH5





NCD2vc



NCR3a



NCR6



NCR2I



NCR2v







GC2





ACH4 RCT1v









RCT1vc







TIC2H5





TC2H5 RC3v





MLH5





TLV3 RC1v