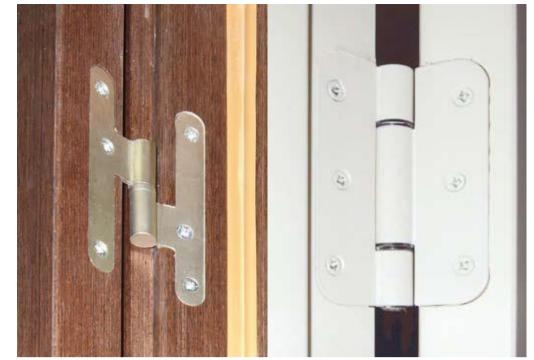

# 2. «HIBRIDO» SYSTEM

TRADITIONAL HINGE.

GIM HINGE. REGISTERED.

«HIBRIDO» SYSTEM DETAIL.

DETAIL. HEADBOARD MEETING.

# 3. TRADITIONAL SYSTEM

TRADITIONAL HINGE WITH ORNAMENTAL TIPS. TRADITIONAL HINGE WITHOUT ORNAMENTAL TIPS.

TRADITIONAL SYSTEM DETAIL.

DETAIL. HEADBOARD MEETING.

PUERTA SISTEMA GIMNOVE CON HOJA MODELO C CON MONTANTE.