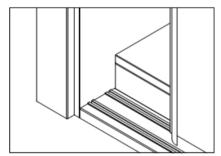

## **FOLDABLE SYSTEM**

FOLDABLE CUPBOARD D-94, MODEL TCH2A, WITHOUT SKIRTING.

FOLDABLE CUPBOARD D-99, MODEL TLH2A.

FOLDABLE CUPBOARD D-94, MODEL TCA.

#### FOLDABLE SYSTEM WITH SKIRTING DETAIL.

FOLDABLE SYSTEM WITHOUT SKIRTING DETAIL.

TOP IRON FITTINGS FOLDABLE CUPBOARD DETAIL.

BOTTOM IRON FITTINGS FOLDABLE CUPBOARD DETAIL.

Show the door as an example, but you should always keep in mind that a family is complete, ie there blind and glass doors, windows, 1 or 2 leaves, and all kinds of cupboards to match the model set: