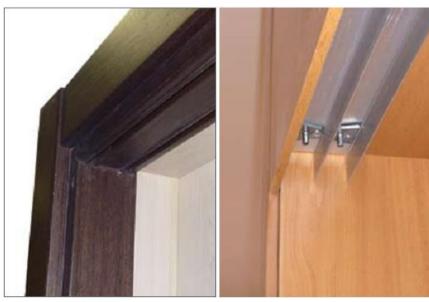

## «GIMNOVE» SYSTEM

HIDE HINGE.

OPTIONAL MAGNETIC LATCH.

«GIMNOVE» SYSTEM DETAIL.

DETAIL. HEADBOARD MEETING.