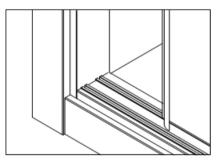

## SLIDE SYSTEM

SLIDE CUPBOARD D-99 MODEL: LAMA A.

SLIDE CUPBOARD D-94, MODEL: TLH5A.

SLIDE CUPBOARD OMEGA D-94, MODEL: CA, WITHOUT SKIRTING.

SLIDE SYSTEM WITH SKIRTING DETAIL.

SLIDE SYSTEM OMEGA WITH SKIRTING DETAIL.

SLIDE SYSTEM OMEGA WITHOUT SKIRTING DETAIL.

SLIDE SYSTEM TOP RAIL DETAIL.

SLIDE SYSTEM OMEGA TOP RAIL DETAIL.

FOLDABLE CUPBOARD D-94 - MODELLA.