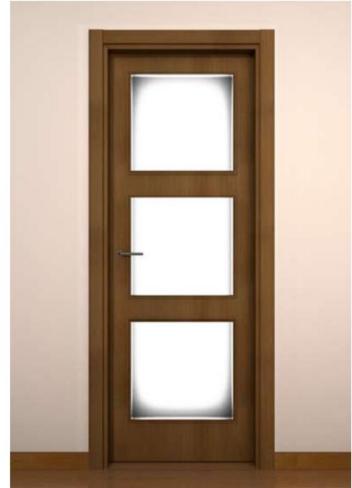

GUILLEN offers complete woodwork series with standardized measures, but as a manufacturer specialized in new and rehabilitation built project, we adapt our measures to the needs of each client.

TL8v

ALH5

NLR6m NLR2mv

NLR3bm

NLD2mvc

Y2V

RL2v

RL3

Y2

BR2v

BF2 BF3

TCH5

NCD2vc

NCR3a

NCR6

NCR2I

NCR2v

GC2

ACH4 RCT1v

RCT1vc

TIC2H5

TC2H5 RC3v

MLH5

TLV3 RC1v