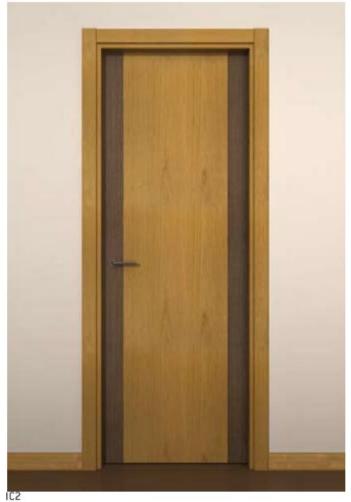

s. EI-30 and EI-60.

For finished carpentry we employ:

- Natural wood varnished in its color. Industrial line. Matte or Satin.
- Timber in natural veneer or recomposed varnished in its color. Industrial line. Matte or Satin.
- Lacquered, with six hands processing. Industrial line.
- Melamine boards.
- Based phenolics boards.
- Steel, aluminum or brass.
- Combinations of them.

GUILLEN offers complete woodwork series with standardized measures, but as a manufacturer specialized in new and rehabilitation built project, we adapt our measures to the needs of each client.













TL8v





ALH5





NLR6m NLR2mv











NLR3bm



NLD2mvc





Y2V





RL2v

RL3

Y2











BR2v









BF2 BF3





TCH5





NCD2vc



NCR3a



NCR6



NCR2I



NCR2v







GC2





ACH4 RCT1v









RCT1vc







TIC2H5





TC2H5 RC3v





MLH5





TLV3 RC1v