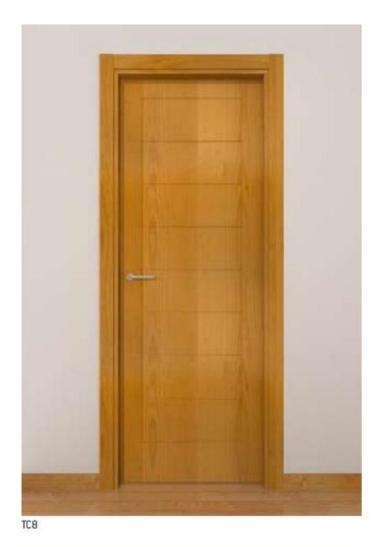

GUILLEN offers complete woodwork series with standardized measures, but as a manufacturer specialized in new and rehabilitation built project, we adapt our measures to the needs of each client.

TL8v

ALH5

NLR6m NLR2mv

NLR3bm

NLD2mvc

Y2V

RL2v

RL3

Y2

BR2v

BF2 BF3

TCH5

NCD2vc

NCR3a

NCR6

NCR2I

NCR2v

GC2

ACH4 RCT1v

RCT1vc

TIC2H5

TC2H5 RC3v

MLH5

TLV3 RC1v