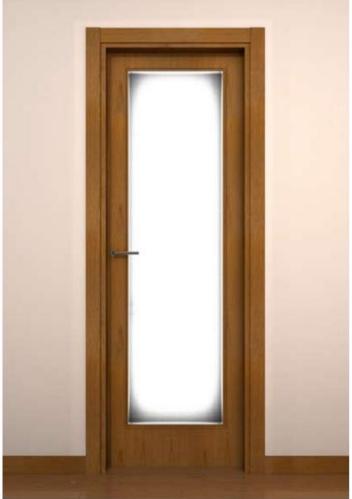

#### FOLDABLE SYSTEM WITH SKIRTING DETAIL.

FOLDABLE SYSTEM WITHOUT SKIRTING DETAIL.

TOP IRON FITTINGS FOLDABLE CUPBOARD DETAIL.

BOTTOM IRON FITTINGS FOLDABLE CUPBOARD DETAIL.

Show the door as an example, but you should always keep in mind that a family is complete, ie there blind and glass doors, windows, 1 or 2 leaves, and all kinds of cupboards to match the model set:

- Entrance doors.
- Interior doors.
- Cupboards.
- Technical doors.
- Armored doors.
- Security doors.
- Acoustic doors.
- Leaded doors.
- Fire resistant doors. EI-30 and EI-60.

For finished carpentry we employ:

- Natural wood varnished in its color. Industrial line. Matte or Satin.
- Timber in natural veneer or recomposed varnished in its color. Industrial line. Matte or Satin.
- Lacquered, with six hands processing. Industrial line.
- Melamine boards.
- Based phenolics boards.
- Steel, aluminum or brass.
- Combinations of them.