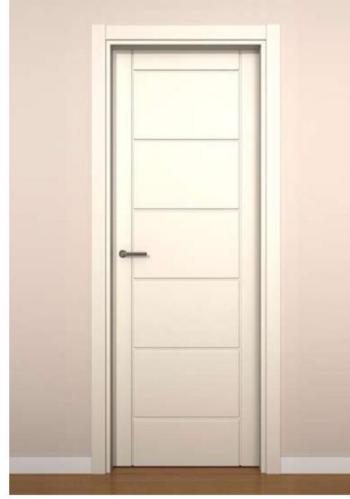

#### FOLDABLE SYSTEM WITH SKIRTING DETAIL.

FOLDABLE SYSTEM WITHOUT SKIRTING DETAIL.

TOP IRON FITTINGS FOLDABLE CUPBOARD DETAIL.

BOTTOM IRON FITTINGS FOLDABLE CUPBOARD DETAIL.

Show the door as an example, but you should always keep in mind that a family is complete, ie there blind and glass doors, windows, 1 or 2 leaves, and all kinds of cupboards to match the model set:

GUILLEN offers complete woodwork series with standardized measures, but as a manufacturer specialized in new and rehabilitation built project, we adapt our measures to the needs of each client.

TL8v

ALH5