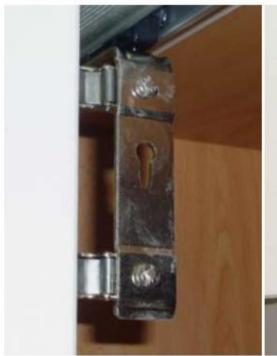

REVERSIBLE HINGE. REGISTERED.

REVERSIBLE LATCH. WITH CLOSE.

«REVERSE» SYSTEM DETAIL.

DETAIL. HEADBOARD MEETING.

# 2. «HIBRIDO» SYSTEM

TRADITIONAL HINGE.

GIM HINGE. REGISTERED.

«HIBRIDO» SYSTEM DETAIL.

DETAIL. HEADBOARD MEETING.