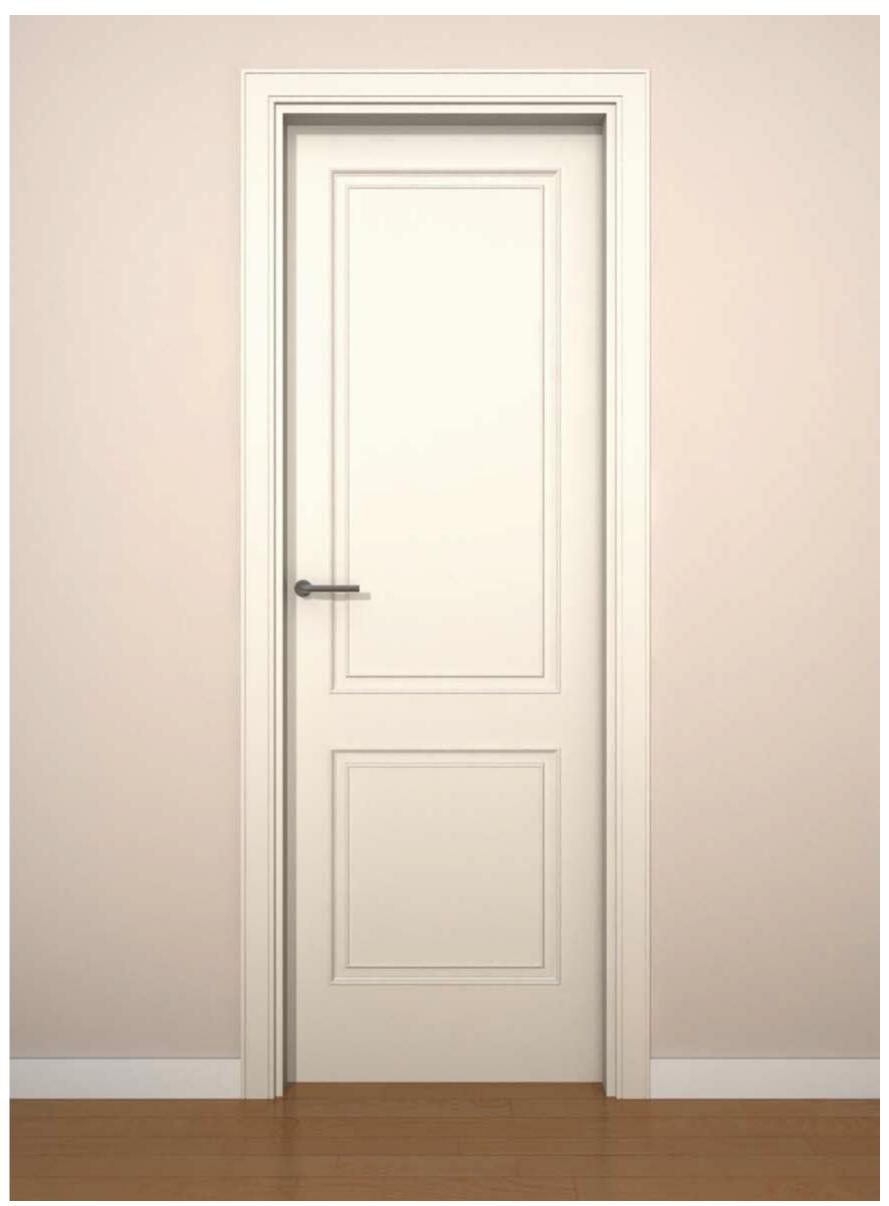

#### FOLDABLE SYSTEM WITH SKIRTING DETAIL.

FOLDABLE SYSTEM WITHOUT SKIRTING DETAIL.

TOP IRON FITTINGS FOLDABLE CUPBOARD DETAIL.

BOTTOM IRON FITTINGS FOLDABLE CUPBOARD DETAIL.

Show the door as an example, but you should always keep in mind that a family is complete, ie there blind and glass doors, windows, 1 or 2 leaves, and all kinds of cupboards to match the model set:

- Entrance doors.
- Interior doors.
- Cupboards.
- Technical doors.
- Armored doors.
- Security doors.
- Acoustic doors.
- Leaded doors.
- Fire resistant doors. EI-30 and EI-60.

For finished carpentry we employ: