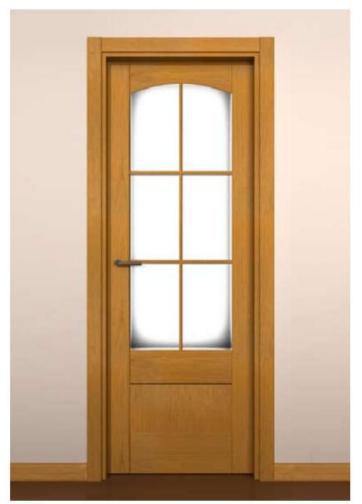

- Entrance doors.
- Interior doors.
- Cupboards.
- Technical doors.
- Armored doors.
- Security doors.
- Acoustic doors.
- Leaded doors.
- Fire resistant doors. EI-30 and EI-60.

For finished carpentry we employ:

- Natural wood varnished in its color. Industrial line. Matte or Satin.
- Timber in natural veneer or recomposed varnished in its color. Industrial line. Matte or Satin.
- Lacquered, with six hands processing. Industrial line.
- Melamine boards.
- Based phenolics boards.
- Steel, aluminum or brass.
- Combinations of them.