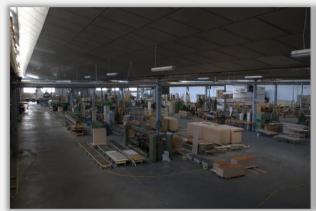

### **Outdoor Carpentry**

- → Swing, tilt and slide wood windows
- → Swing, tilt and slide wood balcony
- → Indoor and outdoor Shutters
- → Suspended ceilings
- → Entrance doors

Our production facilities, situated in Villacañas (Toledo), are located in an estate of 100,000 m2 and have a total of 21,000 m2 built, including the production and storage halls, preprocessed areas, administration office ....