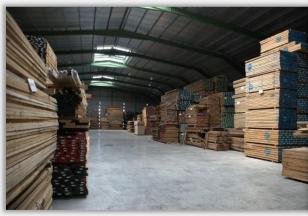

### **Outdoor Carpentry**

- → Swing, tilt and slide wood windows
- → Swing, tilt and slide wood balcony
- → Indoor and outdoor Shutters
- → Suspended ceilings
- → Entrance doors

Our production facilities, situated in Villacañas (Toledo), are located in an estate of 100,000 m2 and have a total of 21,000 m2 built, including the production and storage halls, preprocessed areas, administration office ....